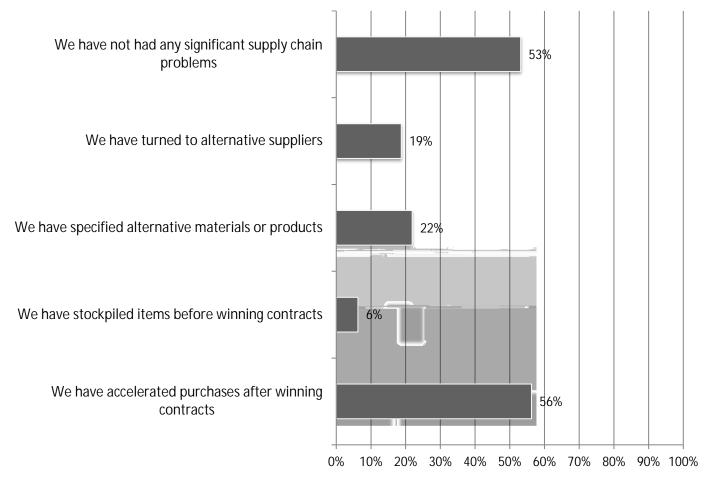

Center

Manufacturing

K-12 School

(e.g., transit, rail, airport)

Lodging

**Higher Education** 

Power

Warehouse

Retail

Private Office

Multifamily Residential

19%

\*Net equals@30%47@20% -10% 0% 10% 20% 30% 40%

| 2. | What percentage change do yœxpect in your headcount in 2024Responses34                                    |
|----|-----------------------------------------------------------------------------------------------------------|
| 3. | How would you describe your current situation in filling salaried and hourly craft positions? Responses34 |
| 4. |                                                                                                           |
|    |                                                                                                           |







| 7. | What difference, if any, has the Infrastructure Investment and Jobs Add known as the Bipartisan |
|----|-------------------------------------------------------------------------------------------------|
|    |                                                                                                 |
|    |                                                                                                 |
|    |                                                                                                 |
|    |                                                                                                 |
|    |                                                                                                 |
|    |