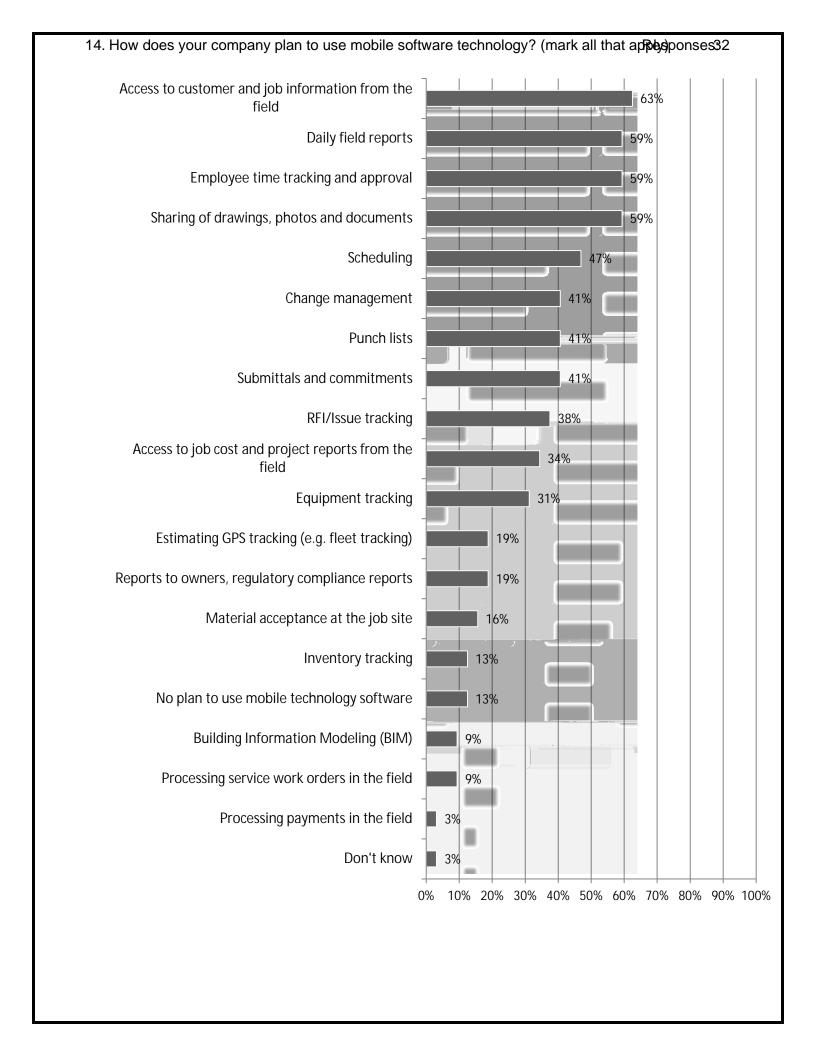

|
|                                                                                                                                   |
|                                                                                                                                   |
|                                                                                                                                   |
|                                                                                                                                   |
|                                                                                                                                   |



| 15. What are your biggest Ichallenges (mark all that apply)? Responses |
|------------------------------------------------------------------------|
|                                                                        |
|                                                                        |
|                                                                        |
|                                                                        |
|                                                                        |
|                                                                        |
|                                                                        |
|                                                                        |
|