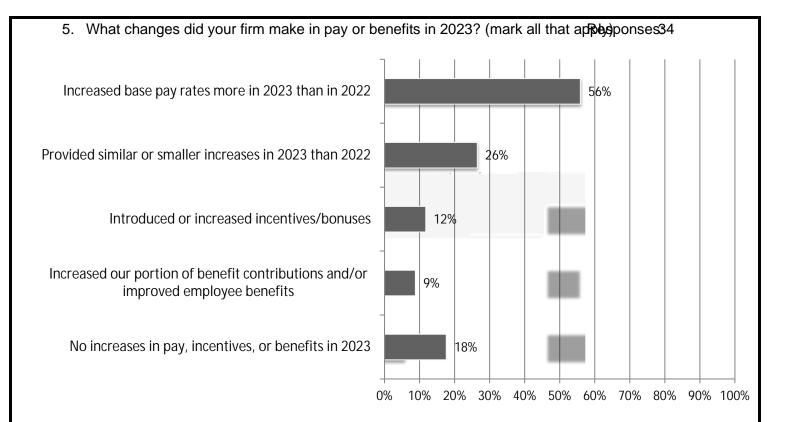

19%

\*Net equals@30%47@20% -10% 0% 10% 20% 30% 40%

| 2. | What percentage change do yœxpect in your headcount in 2024Responses34                                    |
|----|-----------------------------------------------------------------------------------------------------------|
| 3. | How would you describe your current situation in filling salaried and hourly craft positions? Responses34 |
| 4. |                                                                                                           |
|    |                                                                                                           |