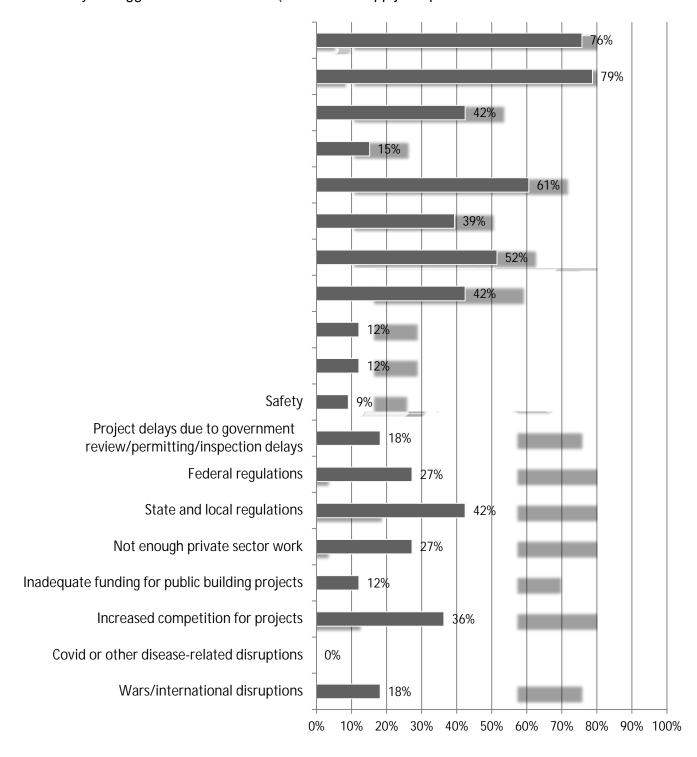

## 10. What are your biggest concerns for 24/2 (mark all that apply Responses33

| 11. What challenges, if any, do you see regarding the safety and health of your firm's workers? (mark all that apply) Responses30 |
|-----------------------------------------------------------------------------------------------------------------------------------|
|                                                                                                                                   |
|                                                                                                                                   |
|                                                                                                                                   |
|                                                                                                                                   |
|                                                                                                                                   |
|                                                                                                                                   |
| 12.                                                                                                                               |
|                                                                                                                                   |
|                                                                                                                                   |
|                                                                                                                                   |
|                                                                                                                                   |
|                                                                                                                                   |