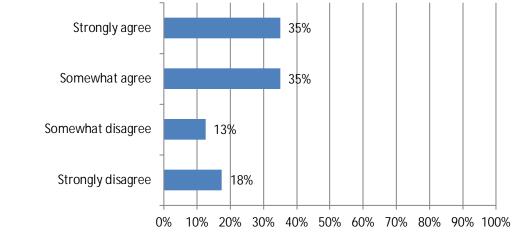

## 16. Regarding AI and robotics, which statements do you believe when it comes to construction jobs in the next 5 years? (Mark all that apply). Responses: 40

17. Do you agree or disagree that employees at my firm increasingly need digital technology skills to be successful in their roles? Responses: 40