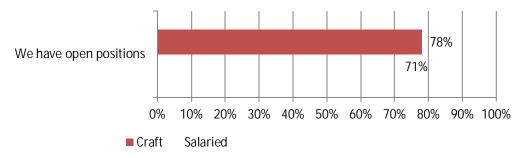

## **Alabama Results**

Total responses 41, but number varies by question.

1. By what percentage has your firm's headcount changed in the past 12 months? Responses: 41

2. How would you describe your current situation in filling hourly craft or salaried positions? Responses: 41 Salaried; 41 Craft