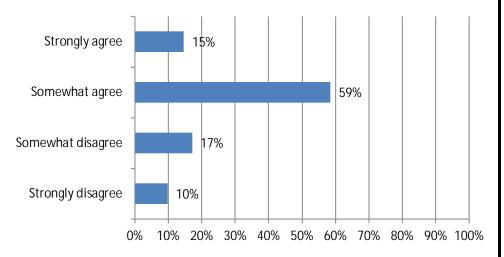

18. Do you agree or disagree that diversifying the current workforce at my firm is critical to strengthening our future business? Responses: 40

19. What proportion of the new hires at your firm come prepared with the requisite digital technology skills on day one? Responses: 41