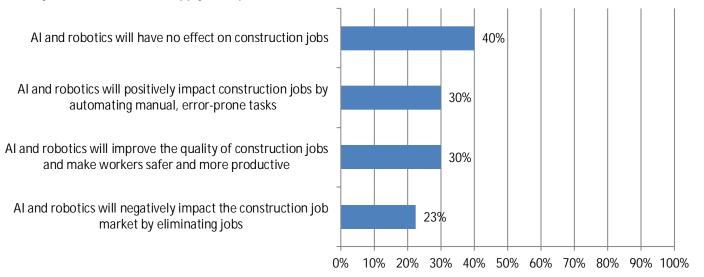

## 16. Regarding AI and robotics, which statements do you believe when it comes to construction jobs in the next 5 years? (Mark all that apply). Responses: 40

17. Do you agree or disagree that employees at my firm increasingly need digital technology skills to be successful in their roles? Responses: 40