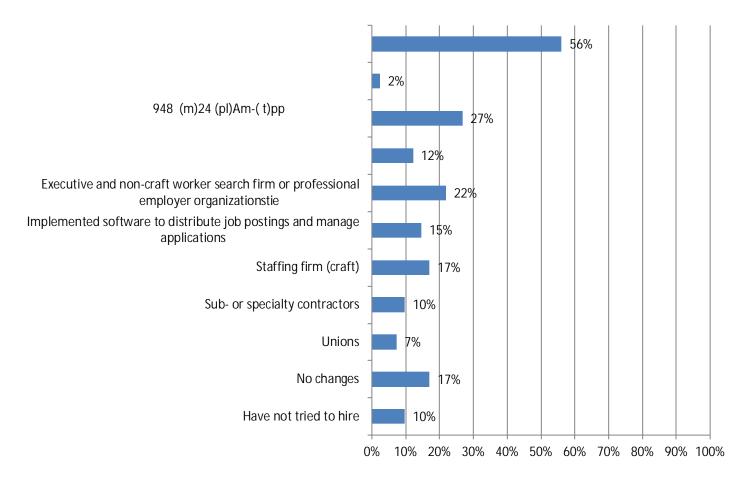

8. Has your firm added or increased use of the following to acquire workers in the past 12 months? (Mark all that apply) Responses: 41

9. Has your firm made changes in hiring, training or scheduling in the past 12 months? (Mark all that