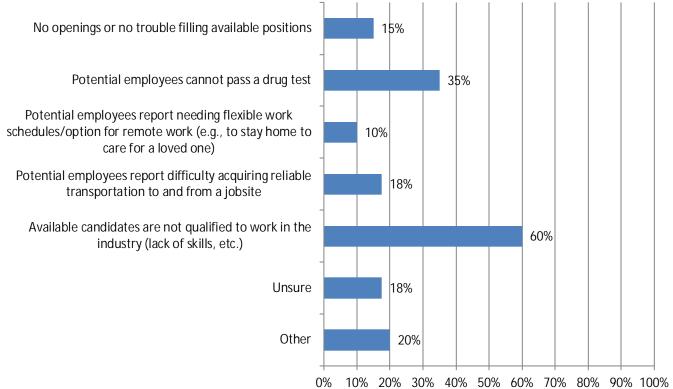

## If your firm is having trouble filling <u>hourly craft</u> positions, please indicate all the position types you are having trouble filling (Mark all that apply). Responses: 38

7. If you are having a hard time filling available positions, what are the reason(s)? (Mark all that apply) Responses: 40