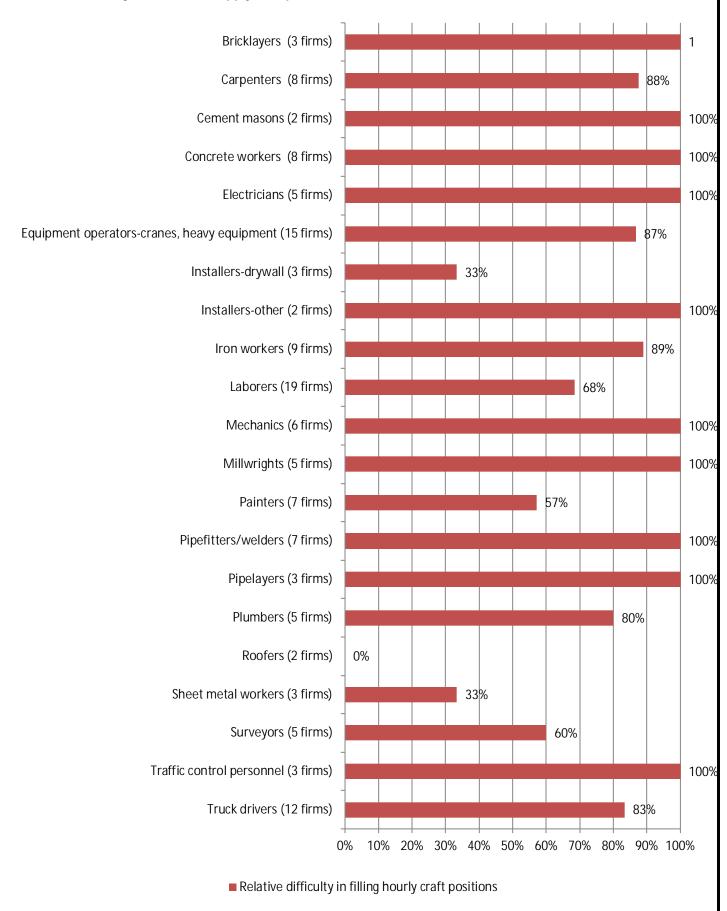

## If your firm is having trouble filling <u>hourly craft</u> positions, please indicate all the position types you are having trouble filling (Mark all that apply). Responses: 38

7. If you are having a hard time filling available positions, what are the reason(s)? (Mark all that apply) Responses: 40