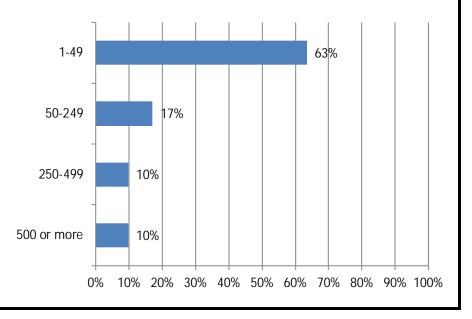

20. Do you agree or disagree that the use of cutting-edge technology helps me recruit talent into my firm? Responses: 41

21. How many total employees did your firm employ at all of its locations as of June 30, 2023? Responses: 41