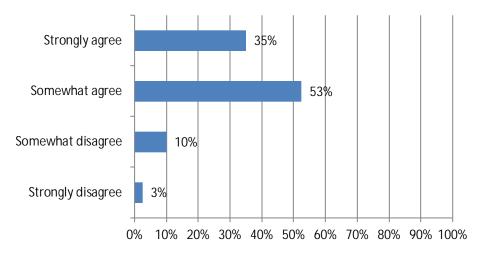

## 16. Regarding AI and robotics, which statements do you believe when it comes to construction jobs in the next 5 years? (Mark all that apply). Responses: 40

17. Do you agree or disagree that employees at my firm increasingly need digital technology skills to be successful in their roles? Responses: 40