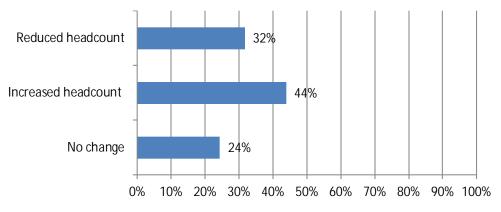

## **Alabama Results**

Total responses 41, but number varies by question.

1. By what percentage has your firm's headcount changed in the past 12 months? Responses: 41

2. How would you describe your current situation in filling hourly craft or salaried positions? Responses: 41 Salaried; 41 Craft