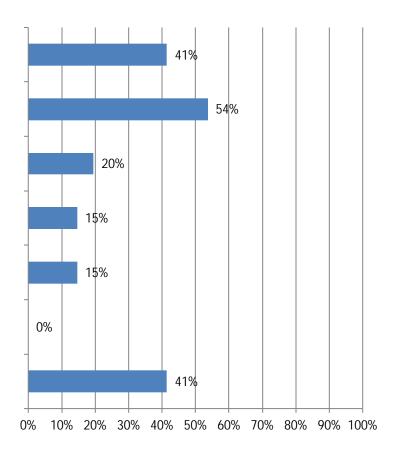

11. Is your firm experiencing project delays due to any of the following? (Mark all that apply) Responses: 41

12. Did you have projects canceled, postponed, or scaled back for any of the reasons below? (Mark all that apply) Responses: 39