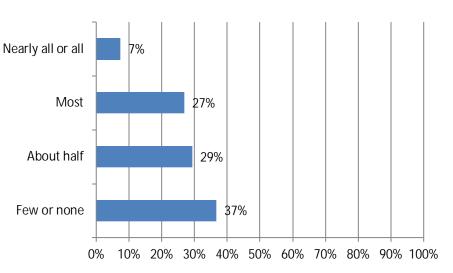

18. Do you agree or disagree that diversifying the current workforce at my firm is critical to strengthening our future business? Responses: 40

19. What proportion of the new hires at your firm come prepared with the requisite digital technology skills on day one? Responses: 41