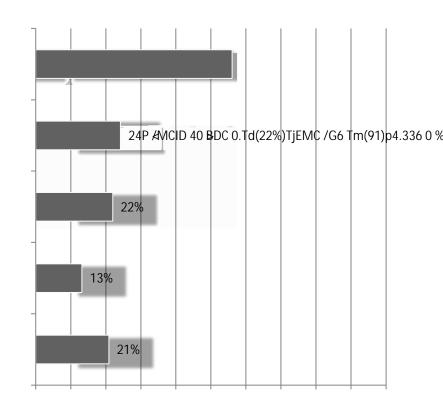

Total Responses: 93. Responses varied for some questions. Percentages are based on responses to each question and may not sum to 100 due to rounding.

<sup>\*</sup>Net equals difference between number of "Higher" and "Lower" responses as percent of total.