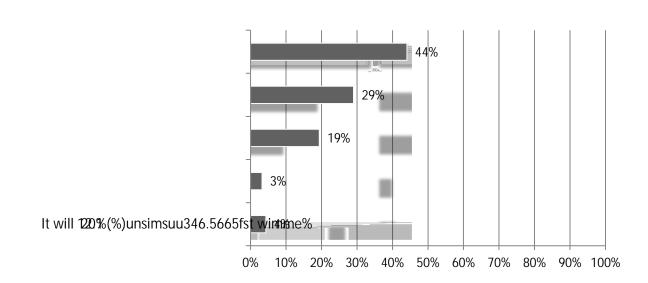

Total Responses: 93. Responses varied for some questions. Percentages are based on responses to each question and may not sum to 100 due to rounding.

<sup>\*</sup>Net equals difference between number of "Higher" and "Lower" responses as percent of total.