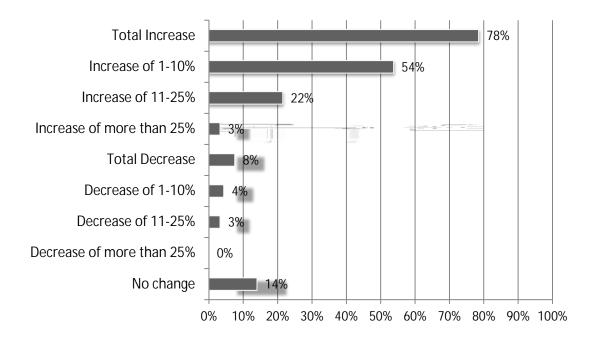

Total Responses: 93. Responses varied for some questions. Percentages are based on responses to each question and may not sum to 100 due to rounding.

<sup>\*</sup>Net equals difference between number of "Higher" and "Lower" responses as percent of total.