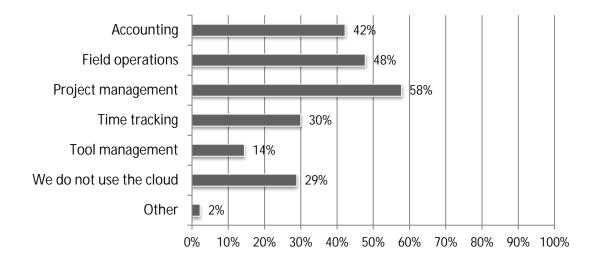

| 20%      | 0%       | 80%       |
| Client relationship management (CRM) software | 19%      | 1%       | 79%       |
| Building Information Modeling (BIM)           | 19%      | 0%       | 81%       |
| Estimating software                           | 18%      | 0%       | 82%       |
| Payroll software                              | 18%      | 3%       | 79%       |
| Project collaboration software                | 15%      | 1%       | 84%       |
| Fleet tracking/management software            | 15%      | 1%       | 84%       |
| Prequalification software                     | 8%       | 3%       | 89%       |
| Subcontractor bid management/ITB software     | 8%       | 1%       | 90%       |
| Service management software                   | 5%       | 2%       | 94%       |