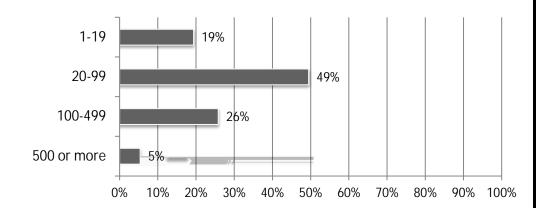

| 20%      | 0%       | 80%       |
| Client relationship management (CRM) software | 19%      | 1%       | 79%       |
| Building Information Modeling (BIM)           | 19%      | 0%       | 81%       |
| Estimating software                           | 18%      | 0%       | 82%       |
| Payroll software                              | 18%      | 3%       | 79%       |
| Project collaboration software                | 15%      | 1%       | 84%       |
| Fleet tracking/management software            | 15%      | 1%       | 84%       |
| Prequalification software                     | 8%       | 3%       | 89%       |
| Subcontractor bid management/ITB software     | 8%       | 1%       | 90%       |
| Service management software                   | 5%       | 2%       | 94%       |