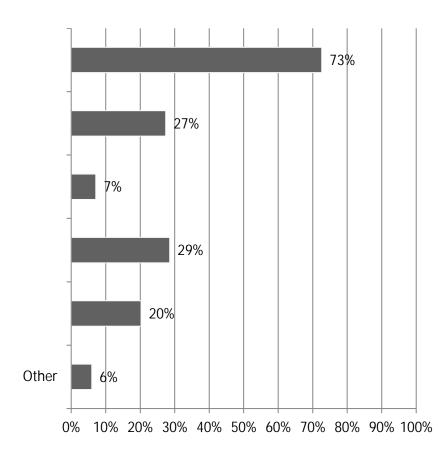

Total Responses: 93. Responses varied for some questions. Percentages are based on responses to each question and may not sum to 100 due to rounding.

<sup>\*</sup>Net equals difference between number of "Higher" and "Lower" responses as percent of total.













|                                               | Increase | Decrease | No change |
|-----------------------------------------------|----------|----------|-----------|
| Document management software                  | 29%      | 1%       | 70%       |
| Project management software                   | 27%      | 3%       | 71%       |
| Accounting software                           | 23%      | 1%       | 76%       |
| Human resources (HR) software                 | 22%      | 1%       | 76%       |
| Tool/asset management/tracking                | 22%      | 0%       | 78%       |
| Scheduling software                           | 20%      | 0%       | 80%       |
| Client relationship management (CRM) software | 19%      | 1%       | 79%       |
| Building Information Modeling (BIM)