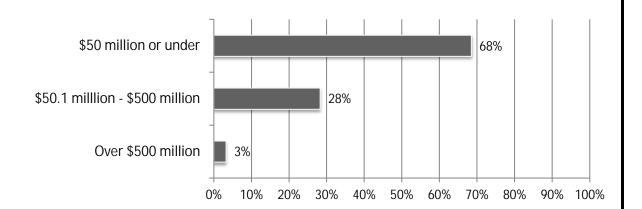

| 20%      | 0%       | 80%       |
| Client relationship management (CRM) software | 19%      | 1%       | 79%       |
| Building Information Modeling (BIM)           | 19%      | 0%       | 81%       |
| Estimating software                           | 18%      | 0%       | 82%       |
| Payroll software                              | 18%      | 3%       | 79%       |
| Project collaboration software                | 15%      | 1%       | 84%       |
| Fleet tracking/management software            | 15%      | 1%       | 84%       |
| Prequalification software                     | 8%       | 3%       | 89%       |
| Subcontractor bid management/ITB software     | 8%       | 1%       | 90%       |
| Service management software                   | 5%       | 2%       | 94%       |