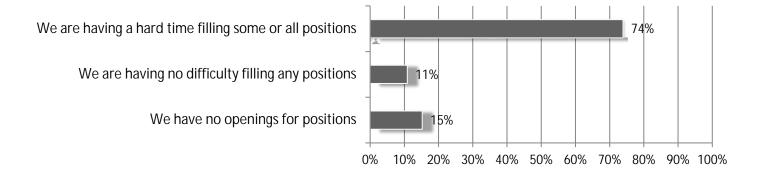

Total Responses: 93. Responses varied for some questions. Percentages are based on responses to each question and may not sum to 100 due to rounding.

<sup>\*</sup>Net equals difference between number of "Higher" and "Lower" responses as percent of total.