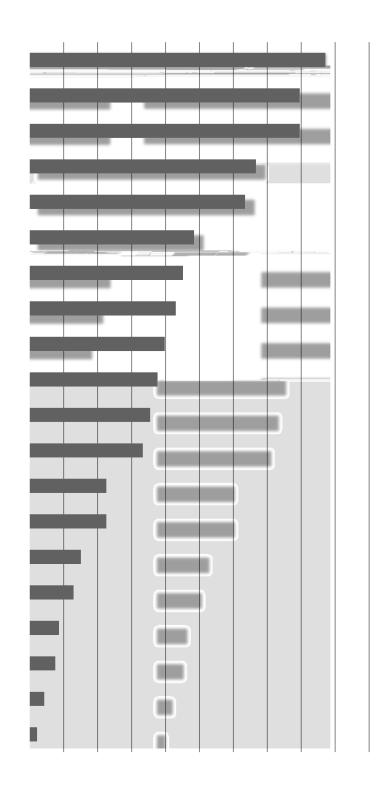

|                                               | Increase | Decrease | No change |
|-----------------------------------------------|----------|----------|-----------|
| Document management software                  | 29%      | 1%       | 70%       |
| Project management software                   | 27%      | 3%       | 71%       |
| Accounting software                           | 23%      | 1%       | 76%       |
| Human resources (HR) software                 | 22%      | 1%       | 76%       |
| Tool/asset management/tracking                | 22%      | 0%       | 78%       |
| Scheduling software                           | 20%      | 0%       | 80%       |
| Client relationship management (CRM) software | 19%      | 1%       | 79%       |
| Building Information Modeling (BIM)           | 19%      | 0%       | 81%       |
| Estimating software                           | 18%      | 0%       | 82%       |
| Payroll software                              | 18%      | 3%       | 79%       |
| Project collaboration software                | 15%      | 1%       | 84%       |
| Fleet tracking/management software            | 15%      | 1%       | 84%       |
| Prequalification software                     | 8%       | 3%       | 89%       |
| Subcontractor bid management/ITB software     | 8%       | 1%       | 90%       |
| Service management software                   | 5%       | 2%       | 94%       |