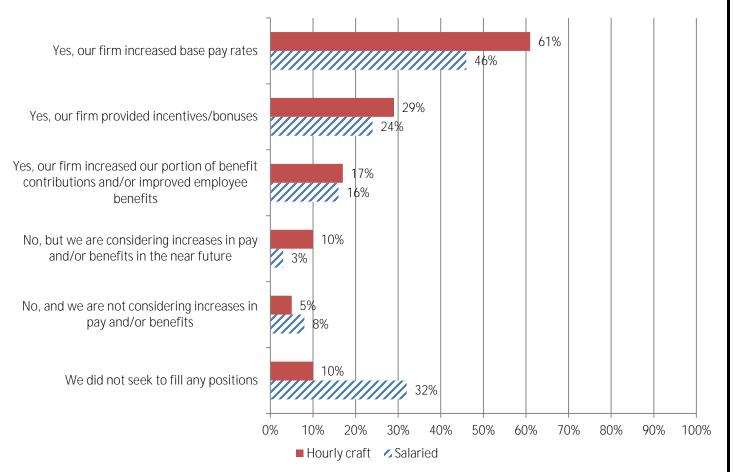

8. Has your firm increased pay and/or benefits for hourly craft or salaried personnel in the last year because of difficulty in filling positions? (Totals may add to more than 100%, as respondents could mark more than one answer.)