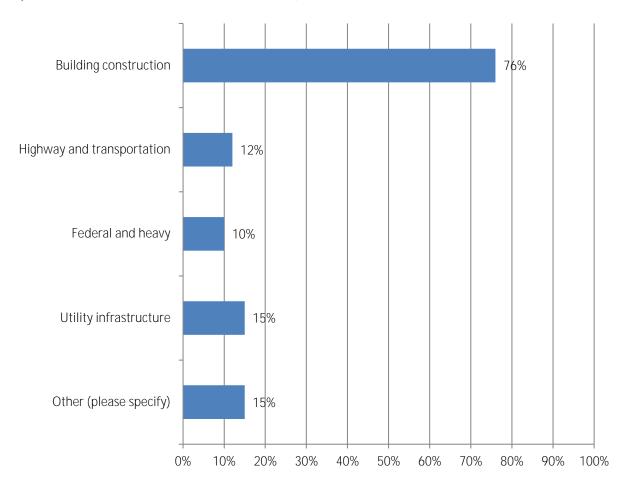

14. Please indicate which of the following types of construction projects your firm performs: (Totals may add to more than 100%, as respondents could mark more than one answer.)

| 15. When you self-perform construction work, do you operate as a union contractor or an open-shop contractor? |
|---------------------------------------------------------------------------------------------------------------|
|                                                                                                               |
|                                                                                                               |
|                                                                                                               |
|                                                                                                               |
|                                                                                                               |
|                                                                                                               |
| 16. How many total employees does your firm                                                                   |
|                                                                                                               |
|                                                                                                               |
|                                                                                                               |
|                                                                                                               |
|                                                                                                               |
|                                                                                                               |
|                                                                                                               |
|                                                                                                               |
|                                                                                                               |
|                                                                                                               |