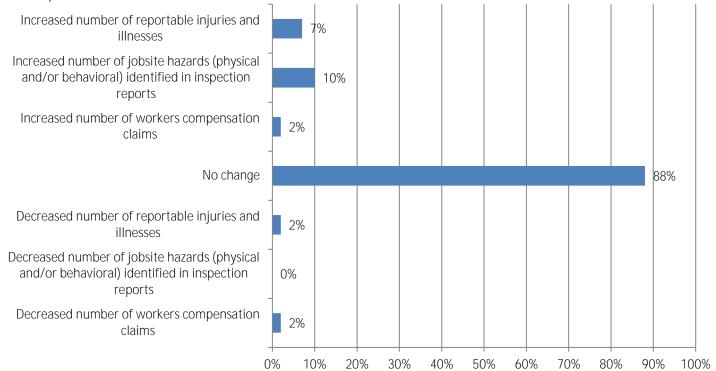

13. If your firm is experiencing staffing challenges, how would you describe the impact on your company's safety and health program or performance? (Totals may add to more than 100%, as respondents could mark more than one answer.)