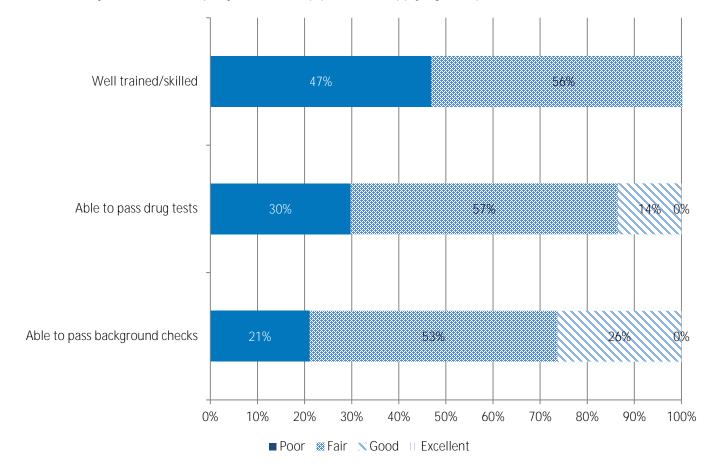

## 6. How would you rate the adequacy of the local pipeline for supplying craft personnel who are:

7. Is your firm losing hourly craft or salaried personnel to other employers? (Totals may add to more than 100%, as respondents could mark more than one answer.)