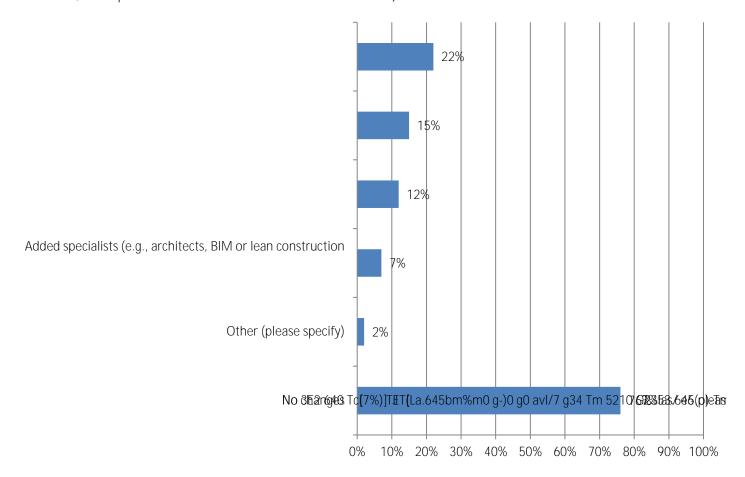

11. Has your firm adopted or increased use of the following to replace workers or skills? (Totals may add to more than 100%, as respondents could mark more than one answer.)

12. If your firm is experiencing staffing challenges, how would you describe the impact on your projects? (Totals may add to more than 100%, as respondents could mark more than one answer.)