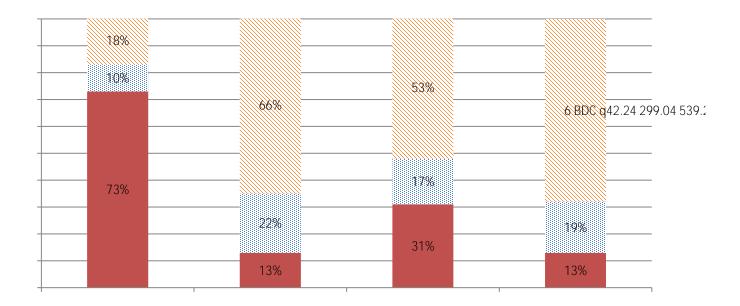

## 5. Do you expect any changes in the availability of hourly craft or salaried personnel over the coming 12 months?