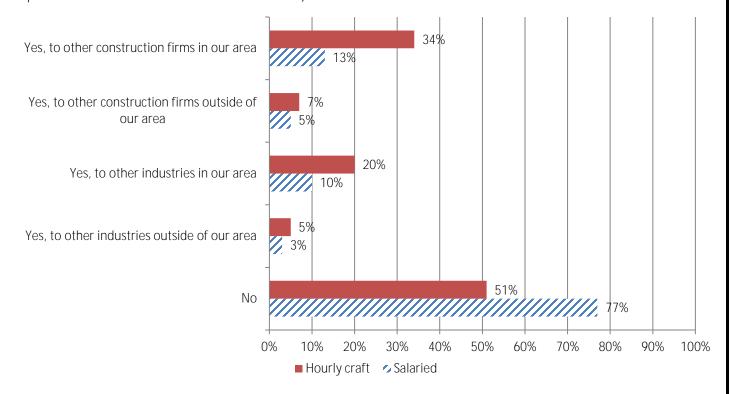

## 6. How would you rate the adequacy of the local pipeline for supplying craft personnel who are:

7. Is your firm losing hourly craft or salaried personnel to other employers? (Totals may add to more than 100%, as respondents could mark more than one answer.)