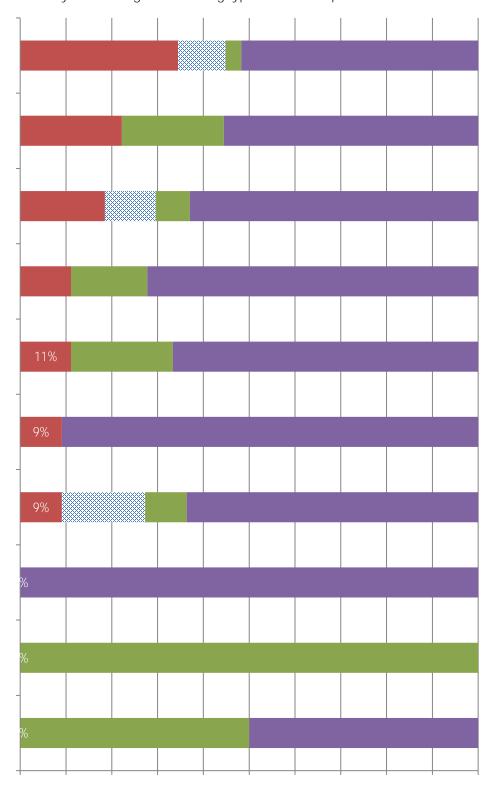

| 9. Has your firm added or increased use of the following to provide workers in the past year? (Totals may add to more than 100%, as respondents could mark more than one answer.) |
|-----------------------------------------------------------------------------------------------------------------------------------------------------------------------------------|
|                                                                                                                                                                                   |
|                                                                                                                                                                                   |
|                                                                                                                                                                                   |
|                                                                                                                                                                                   |
|                                                                                                                                                                                   |
|                                                                                                                                                                                   |
|                                                                                                                                                                                   |
|                                                                                                                                                                                   |
| 10.                                                                                                                                                                               |
|                                                                                                                                                                                   |
|                                                                                                                                                                                   |
|                                                                                                                                                                                   |
|                                                                                                                                                                                   |

11. Has your firm adopted or increased use of the following to replace workers or skills? (Totals may add to more than 100%, as respondents could mark more than one answer.)

12. If your firm is experiencing staffing challenges, how would you describe the impact on your projects? (Totals may add to more than 100%, as respondents could mark more than one answer.)