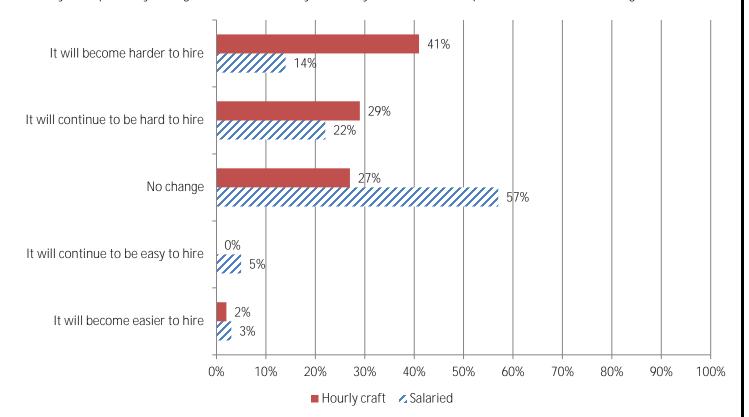

## 5. Do you expect any changes in the availability of hourly craft or salaried personnel over the coming 12 months?