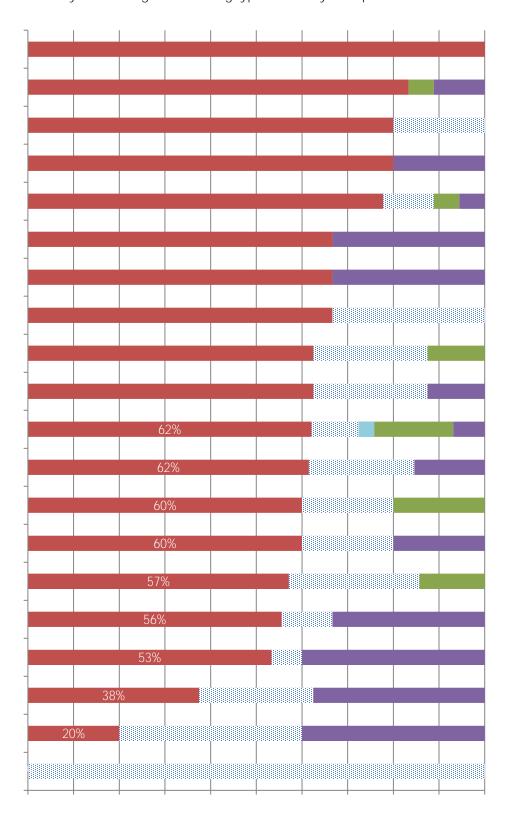

14. Please indicate which of the following types of construction projects your firm performs: (Totals may add to more than 100%, as respondents could mark more than one answer.)

| 15. When you self-perform construction work, do you operate as a union contractor or an open-shop contractor? |
|---------------------------------------------------------------------------------------------------------------|
|                                                                                                               |
|                                                                                                               |
|                                                                                                               |
|                                                                                                               |
|                                                                                                               |
|                                                                                                               |
| 16. How many total employees does your firm                                                                   |
|                                                                                                               |
|                                                                                                               |
|                                                                                                               |
|                                                                                                               |
|                                                                                                               |
|                                                                                                               |
|                                                                                                               |
|                                                                                                               |
|                                                                                                               |
|                                                                                                               |