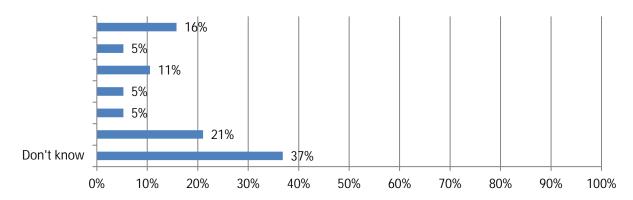

3.

4. How many drivers or passengers were injured in these crashes? (19 Responses)

5. How many driver or passenger fatalities resulted from these crashes? (19 Responses)

6. How many days have your firm's projects been delayed because of these crashes? (19 Responses)