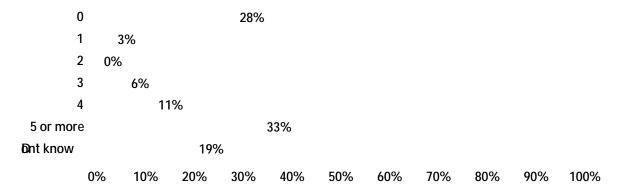

1. In the past 12 months, how many crashes involving a motor vehicle have occurred at a highway work zone where your firm operates? (36 Responses)

2. How many construction workers were injured in these crashes? (19 Responses)