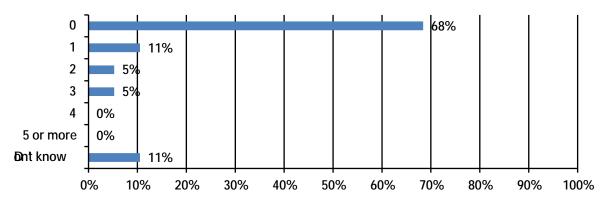

1. In the past 12 months, how many crashes involving a motor vehicle have occurred at a highway work zone where your firm operates? (36 Responses)

2. How many construction workers were injured in these crashes? (19 Responses)

3.

4. How many drivers or passengers were injured in these crashes? (19 Responses)

5. How many driver or passenger fatalities resulted from these crashes? (19 Responses)

6. How many days have your firm's projects been delayed because of these crashes? (19 Responses)