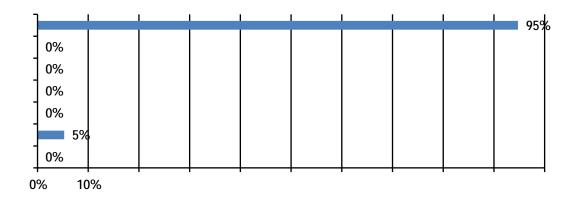

3.

4. How many drivers or passengers were injured in these crashes? (19 Responses)

5. How many driver or passenger fatalities resulted from these crashes? (19 Responses)

6. How many days have your firm's projects been delayed because of these crashes? (19 Responses)