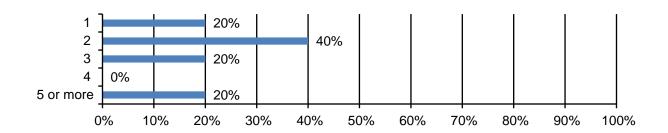

## 6. If yes, how many?

7. Were any drivers or passengers injured during any of those crashes?

8. If yes, how many?

9. Were there any driveor passenger fatalities during any of those crashes?

10. If yes, how many?