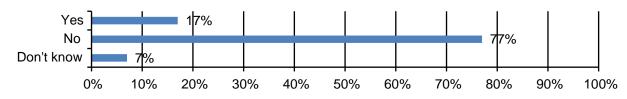

1. In the past 12 months, has there been at least one crash involving a moving vehicle at one of the highway wor zones where you operate?

2. If yes, how many?

3. Were any construction workers injured during these crashes?