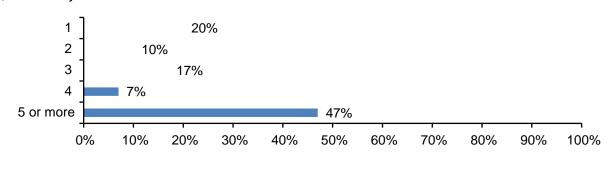

## 6. If yes, how many?

7. Were any drivers or passengers injured during any of those crashes?

8. If yes, how many?

9. Were there any driveor passenger fatalities during any of those crashes?

10. If yes, how many?