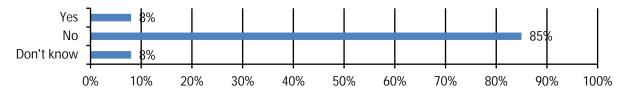

#### 4. If yes, how many?

### 6. If yes, how many?

7. Were any drivers or passengers injured during any of those crashes?