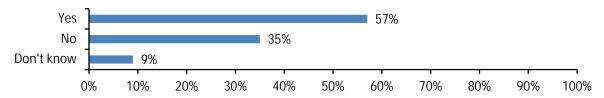

## **Ohio Results**

Total Responses: 2Responses varied for some questions. Percentages are based on responses to each question and may not sum to 100 due to rounding.

1. In the past 12 months, has there been at least one crash involving a moving vehicle at one of the highway wor zones where you operate?