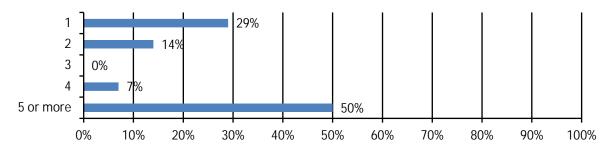

#### 2. If yes, how many?

3. Were any construction workers injured during these crashes?