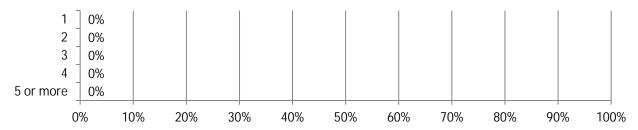

#### 2. If yes, how many?

3. Were any construction workers injured during these crashes?

#### 4. If yes, how many?