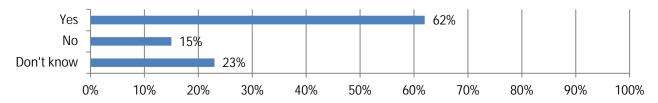

## **Ohio Results**

Total Responses: 2Responses varied for some questions. Percentages are based on responses to each question and may not sum to 100 due to rounding.

1. In the past 12 months, has there been at least one crash involving a moving vehicle at one of the highway wor zones where you operate?