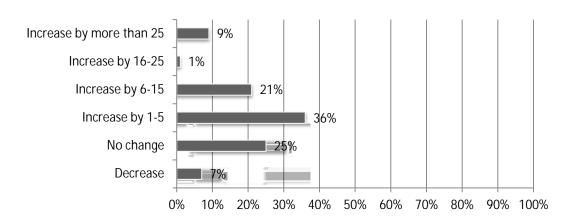

Total Responses: 123; states included Connecticut, Maine, Massachusetts, New Hampshire, New Jersey, New York, Rhode Island, Pennsylvania and Vermont.

| Market                                              | Higher | Lower | Same | Net* |
|-----------------------------------------------------|--------|-------|------|------|
| All projects                                        | 46%    | 13%   | 41%  | 33%  |
| Higher Education                                    | 39%    | 11%   | 50%  | 28%  |
| K-12 School                                         | 38%    | 17%   | 45%  | 21%  |
| Hospital                                            | 34%    | 14%   | 52%  | 20%  |
| Private Office                                      | 33%    | 21%   | 46%  | 11%  |
| Highway                                             | 34%    | 24%   | 42%  | 10%  |
| Multifamily Residential                             | 36%    | 28%   | 36%  | 9%   |
| Manufacturing                                       | 30%    | 22%   | 48%  | 7%   |
| Power                                               | 30%    | 23%   | 47%  | 6%   |
| Water/Sewer                                         | 29%    | 27%   | 44%  | 2%   |
| Retail, Warehouse, Lodging                          | 26%    | 30%   | 44%  | -3%  |
| Federal (e.g., VA, GSA, USACE, NAVFAC)              | 22%    | 26%   | 52%  | -4%  |
| Other Transportation (e.g., transit, rail, airport) | 18%    | 27%   | 55%  | -8%  |
| Public Building                                     | 20%    | 31%   | 48%  | -11% |