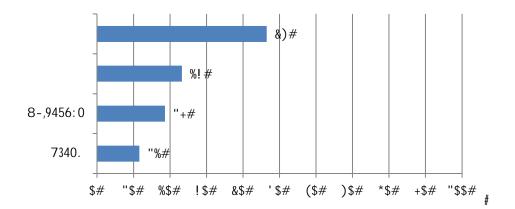

# #

E"#\$%#1.83#.)4%4.%/#'.O#-82'#.<#\*#34+:#\*3(#'47'O\*1#O.3:#;.%(#23\*+'(+#%.O#2.-)\*3(9#&.#\*#9(2\*9(#\*7.=## >?E#A(+).%+(+B# #

#

#

@"#M' 1#9. #1. 8#&' 4%: #' 47' O\*1#O. 3: #; . % (#2. %+&382&4. %#+#-. 3 (#9\*%7 (3. 8+#&. 9\*1#2. -)\*3 (9#&. #\*#9 (2\*9 (#\*7. =#>N' (2: #\*66# &' \*&#\*))61B#>?H#A(+).%+(+B#

#

- # #
- #
- #
- # #

İ

İ

# #  $! G"\#M. 869\#*\%1\#. <\#\&' (+(\#-(*+83(+\#'(6)\#3(982(\#\&'(\#\%8-L(3\#. <\#'47'O*1\#O.3:\#).\%(\#23*+'(+/\#\%0834(+\#*\%90.3\#<*\&*64\&4(+=\#).5)))) \\ (2:\#*66\#\&'*\&\#^*)) \\ (2:\#*66\#\&'*\&\#^*)) \\ (3:\#*66\#\&'*\&\#^*) \\ (4:\#*66\#\&'*\&\#^*)) \\ (3:\#*66\#\&'*\&\#^*)) \\ (3:\#*66\#\&'*\&\#^*)) \\ (3:\#*66\#\&'*\&\#^*)) \\ (3:\#*66\#\&'*\&\#^*)) \\ (3:\#*66\#\&'*\&\#^*)) \\ (3:\#*66\#\&'*\&\#^*)) \\ (3:\#*66\#\&'*\&\#^*)) \\ (3:\#*66\#\&'*\&\#^*)) \\ (3:\#*66\#\&'*\&\#^*)) \\ (3:\#*66\#\&'*\&\#^*)) \\ (3:\#*66\#\&'*\&\#^*)) \\ (3:\#*66\#\&'*\&^*)) \\ (3:\#*66\#\&'*\&^*)) \\ (3:\#*66\#\&'*\&^*)) \\ (3:\#*66\#\&'*\&^*)) \\ (3:\#*66\#\&'*\&^*)) \\ (3:\#*66\#\&'*\&^*)) \\ (3:\#*66\#\&'*\&^*)) \\ (3:\#*64\%\&'*\&^*)) \\ (3:\#*64\%\&'*\&^*)) \\ (3:\#*64\%\&'*\&^*)) \\ (3:\#*64\%\&'*\&^*)) \\ (3:\#*64\%\&'*\&^*)) \\ (3:\#*64\%\&'*\&^*)) \\ (3:\#*64\%\&'*\&^*)) \\ (3:\#*64\%\&'*\&^*)) \\ (3:\#*64\%\&'*\&^*)) \\ (3:\#*64\%\&'*\&^*)) \\ (3:\#*64\%\&'*\&^*)) \\ (3:\#*64\%\&'*\&^*)) \\ (3:\#*64\%\&'*\&^*)) \\ (3:\#*64\%\&'*\&^*)) \\ (3:\#*64\%\&'*\&^*)) \\ (3:\#*64\%\&'*64\%\&')) \\ (3:\#*64\%\&'*\&^*)) \\ (3:\#*64\%\&'*64\%\&')) \\ (3:\#*64\%\&'*64\%\&')) \\ (3:\#*64\%\&'*64\%\&')) \\ (3:\#*64\%\&')) \\ (3:\#*64\%\&')) \\ (3:\#*64\%\&')) \\ (3:\#*64\%\&')) \\ (3:\#*64\%\&')) \\ (3:\#*64\%\&')) \\ (3:\#*64\%\&')) \\ (3:\#*64\%\&')) \\ (3:\#*64\%\&')) \\ (3:\#*64\%\&')) \\ (3:\#*64\%\&')) \\ (3:\#*64\%\&')) \\ (3:\#*64\%\&')) \\ (3:\#*64\%\&')) \\ (3:\#*64\%\&')) \\ (3:\#*64\%\&')) \\ (3:\#*64\%\&')) \\ (3:\#*64\%\&')) \\ (3:\#*64\%\&')) \\ (3:\#*64\%\&')) \\ (3:\#*64\%\&')) \\ (3:\#*64\%\&')) \\ (3:\#*64\%\&')) \\ (3:\#*64\%\&')) \\ (3:\#*64\%\&')) \\ (3:\#*64\%\&')) \\ (3:\#*64\%\&')) \\ (3:\#*64\%\&')) \\ (3:\#*64\%\&')) \\ (3:\#*64\%\&')) \\ (3:\#*64\%\&')) \\ (3:\#*64\%\&')) \\ (3:\#*64\%\&')) \\ (3:\#*64\%\&')) \\ (3:\#*64\%\&')) \\ (3:\#*64\%\&')) \\ (3:\#*64\%\&')) \\ (3:\#*64\%\&')) \\ (3:\#*64\%\&')) \\ (3:\#*64\%\&')) \\ (3:\#*64\%\&')) \\ (3:\#*64\%\&')) \\ (3:\#*64\%\&')) \\ (3:\#*64\%\&')) \\ (3:\#*64\%\&')) \\ (3:\#*64\%\&')) \\ (3:\#*64\%\&')) \\ (3:\#*64\%\&')) \\ (3:\#*64\%\&')) \\ (3:\#*64\%\&')) \\ (3:\#*64\%\&')) \\ (3:\#*64\%\&')) \\ (3:\#*64\%\&')) \\ (3:\#*64\%\&')) \\ (3:\#*64\%\&')) \\ (3:\#*64\%\&')) \\ (3:\#*64\%\&')) \\ (3:\#*64\%\&')) \\ (3:\#*64\%\&')) \\ (3:\#*64\%\&')) \\ (3:\#*64\%\&')) \\ (3:\#*64\%\&')) \\ (3:\#*64\%\&')) \\ (3:\#*64\%\&')) \\ (3:\#*64\%\&')) \\ (3:\#*64\%\&')) \\ (3:\#*64\%\&')) \\ (3:\#*64\%\&')) \\ (3:\#*64\%\&')) \\ (3:\#*64\%\&')) \\ (3:\#*64\%\&')) \\ (3:\#*64\%\&')) \\ (3:\#*64\%\&')) \\ (3$