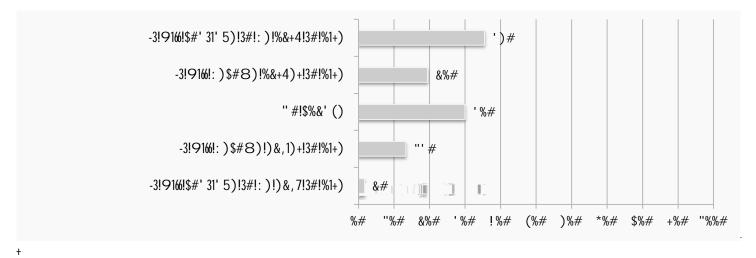

-" D4',+34'<E);+\*\$+0\$1+)2&)3,+6<+0\$1(+6(%F;+4)'\*3\$1<,+6<+-.-!G+B);&\$<;);A+C.H+

J" K\$+0\$1+)2&)3,+' <0+34' <E);+6<+,4)+'5'67'8676,0+\$9+4\$1(70+3('9,+\$(+;'7'(6)\*+&)(;\$<<)7+\$5)(+,4)+3\$%6<E+!-+
%\$<,4;G+B);&\$<;);A+C...+