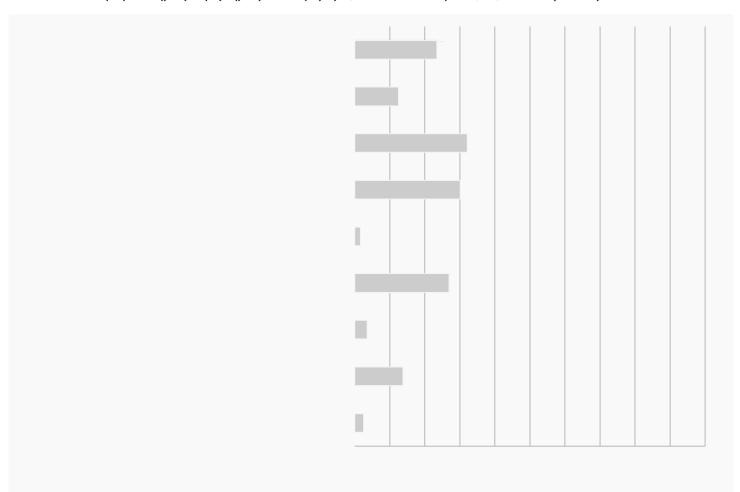

 $L" \quad \text{K6*+0$1(+\%(\%+6<3()';)+$(+*)3()';)+$(+8)<)\%,;+6<+-.-.G=\%'(?+'77+,4',+'&&70@B);&$<;);A+C.!!$ 

+

.

+

+

.

+

+