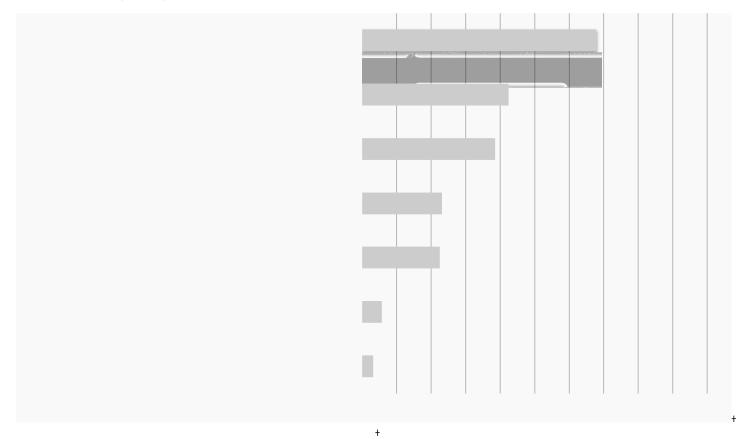

N" +D4',+'()+0\$1(+86EE);,+3\$<3)(<;+9\$(+-.-!G+=%'(?+'77+,4',+'&&70@

'&&70@G+B);&\$<;);A+LCC!

!!" D4',+8);,+\*);3(68);+0\$1(+%(%G+B);&\$<;);A+C.!+

ļ